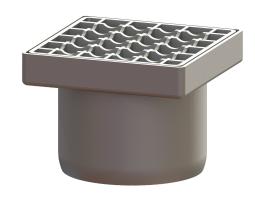

## Upper section Syst. 125 150x150

## **Description**

Variant

System: 125

Note on installation depth: For load class M 125, on-site shimming necessary

Waterproofing layer on the upper section: Connection flange

**Dimensions** 

Net weight:2,08 kgGross weight:2,17 kgHeight:100 mmPackaging dimension:lengthPackaging dimension:widthPackaging dimension:height

Coverage features

Type of cover: Slotted cover

Cover material: Stainless steel 14301

Height of cover: 28 mm
Surface: pickled
Locking: unlocked

Load class: L 15 / M 125 (EN 1253-1)

Rim width: 150 mm Rim length: 150 mm

Upper section material: Stainless steel 14301

Mesh size: 23 x 23 mm