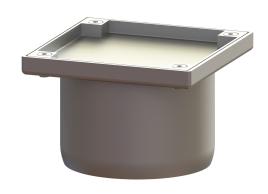

## Upper section 125 150 x150 stainl.st.

## **Description**

Variant

System: 125

Waterproofing layer on the upper section: Adhesive flange (suitable for moisture barriers)

**Dimensions** 

Net weight: 1,41 kg Gross weight: 1,51 kg Length: 146 mm Width: 146 mm 100 mm Height: Packaging dimension: length Packaging dimension: width Packaging dimension: height

Coverage features

Type of cover: tileable cover plate Cover material: Stainless steel 14301

Height of cover: 19 mm Locking: screwed

Load class:

L 15 (EN 1253-1)
Tightness:
odour-tight
Rim width:
150 mm
Rim length:
150 mm
Max. flooring height:
19 mm

Upper section material: Stainless steel 14301