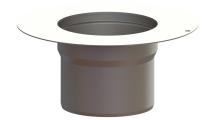

## Extension section System 125, with glued flange

## Description

| System 125 extension section with glued flange, for extension between drain body and upper section, including lip seal |                       |
|------------------------------------------------------------------------------------------------------------------------|-----------------------|
| Socket length:                                                                                                         | 69 mm                 |
| Variant<br>System:                                                                                                     | 125                   |
| System.                                                                                                                | 125                   |
| General characteristics                                                                                                | 0                     |
| Material:                                                                                                              | Stainless steel 14301 |
| Dimensions                                                                                                             |                       |
| Net weight:                                                                                                            | 1,96 kg               |
| Gross weight:                                                                                                          | 2,12 kg               |
| Diameter:                                                                                                              | 240 mm                |
| Packaging dimension:                                                                                                   | length                |
| Packaging dimension:                                                                                                   | width                 |
| Packaging dimension:                                                                                                   | height                |