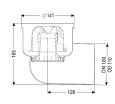

Variant

System: 125

Waterproofing layer on the drain body: Connection flange

Sealing water height: 50 mm

General characteristics

Standard:EN 1253-1Nominal size (DN):100Outer diameter (OD):110 mmOdour trap:included

Dimensions

Net weight: 1,23 kg Gross weight: 1,34 kg Length: 196 mm Width: 142 mm Height: 165 mm Packaging dimension: length Packaging dimension: width Packaging dimension: height

Tank/drain body Number of outlets: Material of drain body: Socket version: