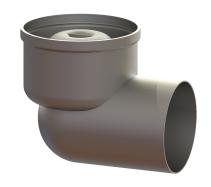

## Ferrofix drain body Sys 125, DN 100, Horizontal outlet

## **Description**

In combination with a System 125 upper section, the Ferrofix stainless steel drain body is used for point drainage and is equipped with a removable odour trap and a temporary protective cover. The outlet socket is suitable for connection to SML cast iron pipes.

1 Stainless steel 14301 lateral