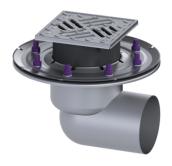

## Ferrofix floor drain press, fl. DN 100, horizontal, Slotted grating

## Description

The Ferrofix stainless steel floor drain is used for point drainage and is equipped with a pressure sealing flange as well as a removable odour trap made of stainless steel, a lip seal and a temporary protective cover. The pressure sealing flange with bolts and screws made of stainless steel is used for the clamping or welding of bitumen and polymer bitumen sheets as well as for polymer and elastomer sealing sheets. Only membranes tested by the manufacturer may be used for watertight seals. The outlet socket is suitable for connection to SML cast iron pipes. With connection option for equipotential bonding.

Rim width: Rim length: Upper section: Shape of upper section: Upper section material: 4,4 kg vertically adjustable upper section 273 mm 273 mm length width height

1 Stainless steel 14301 lateral

Slotted cover Stainless steel 14301 138 mm 138 mm Polished SST screwed L 15 (EN 1253-1) R11 according to DIN 51130; C according to DIN 51097 150 mm 150 mm vertically adjustable square ABS