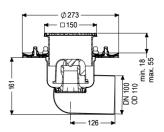

| Variant<br>System:<br>Waterproofing layer on the upper section:<br>Waterproofing layer on the drain body:<br>Sealing water height: | 125<br>Connection flange<br>Press sealing flange (suitable for creating<br>watertight seals)<br>50 mm |
|------------------------------------------------------------------------------------------------------------------------------------|-------------------------------------------------------------------------------------------------------|
| General characteristics                                                                                                            |                                                                                                       |
| Standard:                                                                                                                          | EN 1253-1                                                                                             |
| Nominal size (DN):                                                                                                                 | 100                                                                                                   |
| Outer diameter (OD):                                                                                                               | 110 mm                                                                                                |
| ATEX:                                                                                                                              | no                                                                                                    |
| Odour trap:                                                                                                                        | included                                                                                              |
|                                                                                                                                    |                                                                                                       |
| Dimensions                                                                                                                         |                                                                                                       |
| Net weight:                                                                                                                        | 3,77 kg                                                                                               |

Gross weight: Type of height adjustability: Length: Width: Packaging dimension: Packaging dimension: Packaging dimension:

Tank/drain body Number of outlets: Material of drain body: Socket version:

Coverage features Type of cover: Cover material: Width of cover: Length of cover: Surface: Locking: Load class: Slip resistance class:

Rim width: Rim length: Upper section: Shape of upper section: Upper section material: 4,4 kg vertically adjustable upper section 273 mm 273 mm length width height

1 Stainless steel 14301 lateral

Slotted cover Stainless steel 14301 138 mm 138 mm Polished SST screwed L 15 (EN 1253-1) R11 according to DIN 51130; C according to DIN 51097 150 mm 150 mm vertically adjustable square ABS