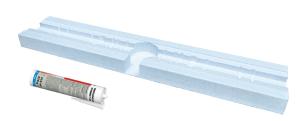

## **Description**

Renovation installation aid for Linearis Compact including installation adhesive. Replaces the screed bed/blinding layer and is suitable for all lengths, as can be individually shortened.