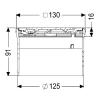

## **Description**

Used in combination with a drain body of the KESSEL modular system, the upper section is suitable for indoor point drainage.

Variant

System: 125

Dimensions

Net weight:0,73 kgGross weight:0,73 kgHeight:90 mmPackaging dimension:lengthPackaging dimension:widthPackaging dimension:height

Grating design: Oval
Rim width: 132 mm
Rim length: 132 mm

Shape of upper section: square Upper section material: ABS