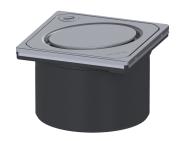

Coverage features

Type of cover:

Cover material:

Design cover
316 stainless steel

Colour of cover: silver Height of cover: 16 mm

Frame material: 316 stainless steel

Locking: Lock & Lift Load class: L 15 (EN 1253-1)

Grating design: Oval
Rim width: 132 mm
Rim length: 132 mm

Shape of upper section: square Upper section material: ABS