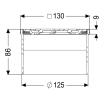

## **Description**

Used in combination with a drain body of the KESSEL modular system, the upper section is suitable for indoor point drainage.

Variant

System: 125

Dimensions

Net weight:0,69 kgGross weight:0,81 kgHeight:90 mmPackaging dimension:lengthPackaging dimension:widthPackaging dimension:height

Grating design: Oval
Rim width: 132 mm
Rim length: 132 mm

Shape of upper section: square Upper section material: ABS