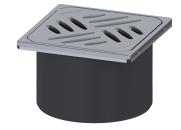

## Upper section Kessel design cover, 304 SST, L 15

## Description

Used in combination with a drain body of the KESSEL modular system, the upper section is suitable for indoor point drainage.

| Variant<br>System:                                                                                                                                               | 125                                                                                                         |
|------------------------------------------------------------------------------------------------------------------------------------------------------------------|-------------------------------------------------------------------------------------------------------------|
| Dimensions<br>Net weight:<br>Gross weight:<br>Length:<br>Width:<br>Height:<br>Packaging dimension:<br>Packaging dimension:                                       | 0,5 kg<br>0,6 kg<br>132 mm<br>132 mm<br>90 mm<br>length<br>width                                            |
| Packaging dimension:                                                                                                                                             | height                                                                                                      |
| Coverage features<br>Type of cover:<br>Cover material:<br>Colour of cover:<br>Width of cover:<br>Height of cover:<br>Length of cover:<br>Locking:<br>Load class: | Design cover<br>Stainless steel 14301<br>silver<br>120 mm<br>9 mm<br>120 mm<br>unlocked<br>L 15 (EN 1253-1) |