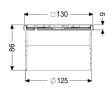

## Description

Used in combination with a drain body of the KESSEL modular system, the upper section is suitable for indoor point drainage.

| Variant<br>System:                                                                                                                                               | 125                                                                                                         |
|------------------------------------------------------------------------------------------------------------------------------------------------------------------|-------------------------------------------------------------------------------------------------------------|
| Dimensions<br>Net weight:<br>Gross weight:<br>Length:<br>Width:<br>Height:<br>Packaging dimension:<br>Packaging dimension:                                       | 0,5 kg<br>0,6 kg<br>132 mm<br>132 mm<br>90 mm<br>length<br>width                                            |
| Packaging dimension:                                                                                                                                             | height                                                                                                      |
| Coverage features<br>Type of cover:<br>Cover material:<br>Colour of cover:<br>Width of cover:<br>Height of cover:<br>Length of cover:<br>Locking:<br>Load class: | Design cover<br>Stainless steel 14301<br>silver<br>120 mm<br>9 mm<br>120 mm<br>unlocked<br>L 15 (EN 1253-1) |