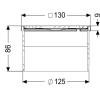

## **Description**

Used in combination with a drain body of the KESSEL modular system, the upper section is suitable for indoor point drainage.

Variant

System: 125

Dimensions

Net weight:0,6 kgGross weight:0,8 kgHeight:90 mmPackaging dimension:lengthPackaging dimension:widthPackaging dimension:height

Grating design: Slot Rim width: 132 mm

Rim length: 132 mm Shape of upper section: square Upper section material: ABS