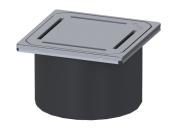

## Upper section Slot design cover, 304 SST, K 3

Coverage features

Type of cover: Design cover

Cover material: Stainless steel 14301

Colour of cover: silver
Height of cover: 16 mm
Surface: ground

Frame material: Stainless steel 14301

Locking: placed

Load class: K 3 (EN 1253-1)

Grating design: Slot Rim width: 132 mm

Rim length: 132 mm Shape of upper section: square Upper section material: ABS