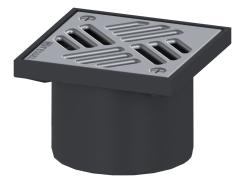

## Upper section Slot cover, 316 SST, 150 x 150 mm, K3

## Description

Used in combination with a drain body of the KESSEL modular system, the upper section is suitable for indoor point drainage.

| Variant<br>System:                                                                                                                                                                                   | 125                                                                                                                        |
|------------------------------------------------------------------------------------------------------------------------------------------------------------------------------------------------------|----------------------------------------------------------------------------------------------------------------------------|
| Dimensions<br>Net weight:<br>Gross weight:<br>Height:<br>Packaging dimension:<br>Packaging dimension:<br>Packaging dimension:                                                                        | 0,46 kg<br>0,56 kg<br>100 mm<br>length<br>width<br>height                                                                  |
| Coverage features<br>Type of cover:<br>Cover material:<br>Colour of cover:<br>Height of cover:<br>Frame material:<br>Locking:<br>Load class:<br>Rim width:<br>Rim length:<br>Shape of upper section: | Slotted cover<br>316 stainless steel<br>silver<br>16 mm<br>ABS<br>screwed<br>K 3 (EN 1253-1)<br>150 mm<br>150 mm<br>square |