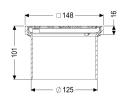

## Description

Used in combination with a drain body of the KESSEL modular system, the upper section is suitable for indoor point drainage.

| Variant<br>System:                                                                                                                                                                                   | 125                                                                                                                        |
|------------------------------------------------------------------------------------------------------------------------------------------------------------------------------------------------------|----------------------------------------------------------------------------------------------------------------------------|
| Dimensions<br>Net weight:<br>Gross weight:<br>Height:<br>Packaging dimension:<br>Packaging dimension:<br>Packaging dimension:                                                                        | 0,46 kg<br>0,56 kg<br>100 mm<br>length<br>width<br>height                                                                  |
| Coverage features<br>Type of cover:<br>Cover material:<br>Colour of cover:<br>Height of cover:<br>Frame material:<br>Locking:<br>Load class:<br>Rim width:<br>Rim length:<br>Shape of upper section: | Slotted cover<br>316 stainless steel<br>silver<br>16 mm<br>ABS<br>screwed<br>K 3 (EN 1253-1)<br>150 mm<br>150 mm<br>square |