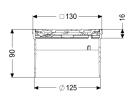

Dimensions

Net weight:0,72 kgGross weight:0,72 kgHeight:90 mmPackaging dimension:lengthPackaging dimension:widthPackaging dimension:height

Coverage features

Type of cover: Design cover

Cover material: Stainless steel 14301

Colour of cover: silver
Height of cover: 16 mm
Surface: ground

Frame material: Stainless steel 14301

Locking: Lock & Lift

Load class: L 15 (EN 1253-1)

Grating design:

Rim width:

Rim length:

Shape of upper section:

Upper section material:

Oval

132 mm

132 mm

square

ABS