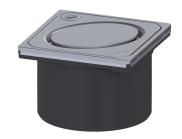

## Upper section Oval des cov, 304 SST, Lock&Lift, L 15

## **Description**

Used in combination with a drain body of the KESSEL modular system, the upper section is suitable for indoor point drainage.

Variant

System: 125

General characteristics

Sustainable: through the use of recycled material

Dimensions

Net weight:0,72 kgGross weight:0,72 kgHeight:90 mmPackaging dimension:lengthPackaging dimension:widthPackaging dimension:height

Coverage features

Type of cover: Design cover

Cover material: Stainless steel 14301

Colour of cover: silver
Height of cover: 16 mm
Surface: ground

Frame material: Stainless steel 14301

Locking: Lock & Lift

Load class: L 15 (EN 1253-1)

Grating design:

Rim width:

Rim length:

Shape of upper section: