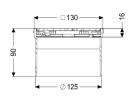

## **Description**

Used in combination with a drain body of the KESSEL modular system, the upper section is suitable for indoor point drainage.

Variant

System: 125

**Dimensions** 

Net weight:  $0,53 \, kg$ Gross weight: 0,62 kg Height: 90 mm Packaging dimension: length Packaging dimension: width Packaging dimension: height

Grating design: Kessel

Slip resistance class: R9 according to DIN 51130; C according to DIN

51097

Rim width: 132 mm
Rim length: 132 mm
Shape of upper section: square
Upper section material: ABS