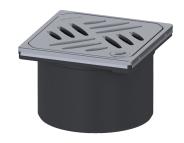

## Upper section Kessel des cov, 304 SST, Lock&Lift, L15

## **Description**

Used in combination with a drain body of the KESSEL modular system, the upper section is suitable for indoor point drainage.

Variant

System: 125

**Dimensions** 

Net weight:  $0,53 \, kg$ Gross weight: 0,62 kg Height: 90 mm Packaging dimension: length Packaging dimension: width Packaging dimension: height

Coverage features

Type of cover: Design cover

Cover material: Stainless steel 14301

Colour of cover: silver Height of cover: 16 mm Surface: ground

Stainless steel 14301 Frame material:

Locking: Lock & Lift Load class: L 15 (EN 1253-1)

Grating design: Kessel

Slip resistance class: R9 according to DIN 51130; C according to DIN

51097

Rim width: 132 mm
Rim length: 132 mm
Shape of upper section: square
Upper section material: ABS