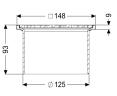

## **Description**

Used in combination with a drain body of the KESSEL modular system, the upper section is suitable for indoor point drainage.

**Dimensions** 

Net weight:0,71 kgGross weight:0,87 kgHeight:93 mmPackaging dimension:lengthPackaging dimension:widthPackaging dimension:height

Slip resistance class: R11 according to DIN 51130; C according to DIN

51097

Rim width: 150 mm
Rim length: 150 mm
Shape of upper section: square
Upper section material: ABS