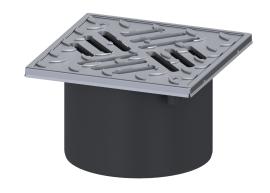

## Upper section Slotted cover, anti-slip, L 15

## **Description**

Used in combination with a drain body of the KESSEL modular system, the upper section is suitable for indoor point drainage.

**Dimensions** 

Net weight:0,71 kgGross weight:0,87 kgHeight:93 mmPackaging dimension:lengthPackaging dimension:widthPackaging dimension:height

Coverage features

Type of cover: Slotted cover

Cover material: Stainless steel 14301

Colour of cover: silver Height of cover: 18 mm

Frame material: Stainless steel 14301

Locking: screwed

Load class: L 15 (EN 1253-1)

Slip resistance class: R11 according to DIN 51130; C according to DIN

51097

Rim width: 150 mm
Rim length: 150 mm
Shape of upper section: square
Upper section material: ABS