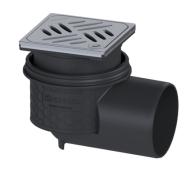

## **Description**

The Practicus floor drain is used for point drainage and is equipped with a connection flange as well as a removable odour trap, a lip seal and a temporary protective cover. Including telescopic height-adjustable upper section made of ABS. The drain meets particular sound insulation requirements in accordance with the measurements of the Fraunhofer Institute in Stuttgart. The outlet socket is suitable for connection to SML cast iron pipes. With connection option for equipotential bonding.

pipes.

Material of drain body: PP Socket version: lateral

Coverage features

Type of cover: Design cover

Cover material: Stainless steel 14301

Colour of cover:silverWidth of cover:120 mmHeight of cover:16 mmLength of cover:120 mmSurface:ground

Frame material: Stainless steel 14301

Locking: Lock & Lift
Load class: L 15 (EN 1253-1)

Grating design: Kessel

Slip resistance class: R9 according to DIN 51130; C according to DIN

51097

Rim width: 132 mm Rim length: 132 mm