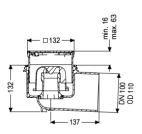

General characteristics

Standard: EN 1253-1 Nominal size (DN): 100 Outer diameter (OD): 110 mm

**Dimensions** 

Net weight: 1,5 kg
Gross weight: 1,94 kg
Cutout dimension, width: 180 mm

Cutout dimension, length: 220 mm

Frame material: Stainless steel 14301

Locking: Lock & Lift
Load class: L 15 (EN 1253-1)

Grating design: Kessel

Slip resistance class: R9 according to DIN 51130; C according to DIN

51097

Rim width: 132 mm Rim length: 132 mm