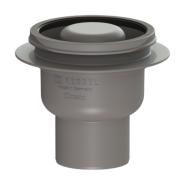

## Drain body Classic bathr. drain Sys 100, DN 70, Vert. outlet, OT 50 mm

## **Advantages**

• Odour trap height: 50 mm

- Lip seal fixed to the drain body
- System 100 Modular system

## **Description**

The drain body for Classic floor/bathroom drains is made of polymer and is equipped with a secure, reliably installed seal.

Variant

System: 100
Sealing water height: 50 mm
Discharge rate (l/s) with 20 mm backwater: 0,8

Tank/drain body

Number of outlets: 1
Material of drain body: ABS
Socket version: vertical

Coverage features

Odour trap: included