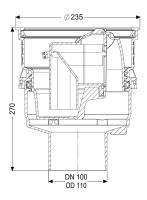

| Variant<br>Contents of sludge trap:<br>Waterproof flange:<br>Sealing water height: | yes<br>without<br>60 mm |
|------------------------------------------------------------------------------------|-------------------------|
| General characteristics                                                            |                         |
| Colour:                                                                            | black                   |
| Standard:                                                                          | EN 1253                 |
| Nominal size (DN):                                                                 | 100                     |
| Type of wastewater:                                                                | without sewage          |
| Installation situation:                                                            | floor slab installation |
| Odour trap:                                                                        | included                |
| Dimensions                                                                         |                         |
| Net weight:                                                                        | 1,73 kg                 |
| Gross weight:                                                                      | 2,22 kg                 |
| Diameter:                                                                          | 235 mm                  |

Cutout dimension, width: Cutout dimension, length: Type of height adjustability: Height: Packaging dimension: Packaging dimension: Packaging dimension:

Tank/drain body Outlet nominal size (OD): Outlet nominal size (DN): Socket version:

Coverage features Contents of sludge trap: 310 mm 310 mm vertically adjustable upper section 270 mm length width height

110 mm 100 mm vertical

yes