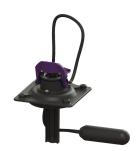

## **Description**

Alarm float switch retrofit kit suitable for Aqualift F and F Duo lifting stations. Combinable with the Comfort control units 230 V and 400 V, usable for faecal and non-faecal wastewater. Consisting of float switch, float switch holder, cover and 5 m connection cable.