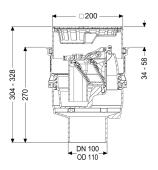

Dimensions Net weight: Gross weight: Diameter: Cutout dimension, width: Cutout dimension, length: Installation depth: Type of height adjustability: Height: Packaging dimension: Packaging dimension: Packaging dimension:

Tank/drain body Socket version:

Coverage features Type of cover: Cover material: Colour of cover: Width of cover: Height of cover: Length of cover: Load class: Contents of sludge trap: 3,22 kg 3,81 kg 235 mm 310 mm 310 mm 285 - 340 mm vertically adjustable upper section 270 mm length width height