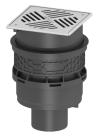

## Universal Plus basement drain vertical, SST, Backwater valve

## Description

The polymer Universal Plus basement drain is used for drainage of non-faecal wastewater and is equipped with a removable backwater valve with two backwater flaps and a one hand-lockable emergency closure. Including temporary protective cover.

vertical

Slotted cover made of stainless steel Stainless steel 14301 silver 200 mm 25 mm 200 mm K 3 (EN 1253-1) yes