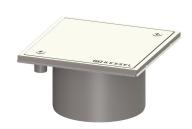

## Upper section with cover plate 150x150mm

## **Description**

Variant

System: 100

Dimensions

Net weight:0,72 kgGross weight:0,79 kgHeight:93 mmPackaging dimension:lengthPackaging dimension:widthPackaging dimension:height

Coverage features

Type of cover: closed cover plate
Cover material: Stainless steel 14301

Colour of cover: silver Height of cover: 17 mm

Surface: Polished SST

Frame material: Stainless steel 14301

Locking: screwed

Load class: L 15 (EN 1253-1)

Rim width: 150 mm
Rim length: 150 mm
Shape of upper section: square
Upper section material: ABS