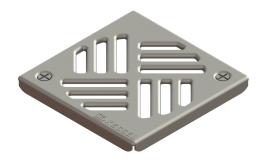

## Slotted cover 138x138 mm, screwed

## **Description**

Slotted cover suitable for bathroom drains

General characteristics

Material: Stainless steel 14301

**Dimensions** 

Net weight: 0,26 kg
Gross weight: 0,28 kg
Packaging dimension: length
Packaging dimension: width
Packaging dimension: height

Coverage features

Type of cover: Slotted cover

Cover material: Stainless steel 14301

Width of cover: 138 mm
Length of cover: 138 mm
Locking: screwed
Load class: K 3 (EN 1253-1)

Grating colour: silver

Cover