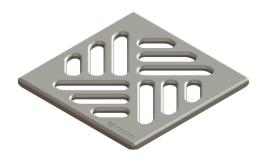

## Slotted cover 100x100 mm, SST

## **Description**

Slotted cover suitable for bathroom drains, compatible with art. no. 27165

General characteristics

Material: Stainless steel 14301

**Dimensions** 

Net weight: 0,09 kg
Gross weight: 0,09 kg
Packaging dimension: length
Packaging dimension: width
Packaging dimension: height

Coverage features

Type of cover: Slotted cover

Cover material: Stainless steel 14301

Width of cover: 100 mm
Length of cover: 100 mm
Locking: unlocked
Load class: K 3 (EN 1253-1)

Grating colour: silver

Cover