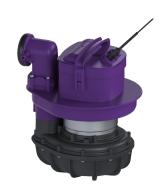

## Conversion kit for second pump

## **Description**

Conversion kit for changing from a Mono to a Duo system. Including cable and connection to the pressure pipe connection and control unit Duo

**Dimensions** 

Net weight:13,5 kgGross weight:13,5 kgPackaging dimension:lengthPackaging dimension:widthPackaging dimension:height

Pumping device

Pump: SPF 1350 Operating voltage: 230 V

Protection class (pump): IP 68 (3m/48h)

Max. pumping capacity: 26 m³/h
Max. pumping height: 10 m
Power P1: 0,86 kW
Power P2: 1,35 kW
Rated current: 6 A