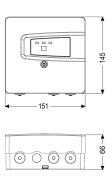

Cable extendable up to 30 m.

General characteristics

Cable length: 10 m

**Dimensions** 

Net weight:1,5 kgGross weight:2,1 kgPackaging dimension:lengthPackaging dimension:widthPackaging dimension:height

Pumping device