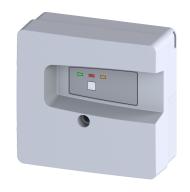

## **Description**

Basic alarm unit for non-conductive and conductive liquids, monitoring and signalling of flooding caused by defects in pipes, basement drains or washing machines. With optical and acoustic alarm signal, integrated battery back-up for alarm, and log book (diary function) for reading out past operating states, connection option for remote signal generator (art. no. 20162) or can be retrofitted with potential-free contact (art. no. 80074). Including splash guard set for optical probe.