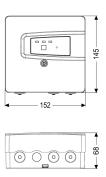

**Dimensions** 

Net weight:1,27 kgGross weight:1,27 kgPackaging dimension:lengthPackaging dimension:widthPackaging dimension:height

Pumping device

Connection type: Schuko (earthed contact) 2-pin

Control

Protection class control unit: IP 54
Mains frequency: 50 Hz
Operating voltage: 230 V