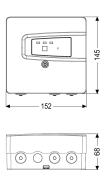

**Dimensions** 

Net weight:1,15 kgGross weight:1,3 kgPackaging dimension:lengthPackaging dimension:widthPackaging dimension:height

Pumping device

Connection type: Schuko (earthed contact) 2-pin

Control

Protection class control unit: IP 54
Mains frequency: 50 Hz
Operating voltage: 230 V

Connection type: Schuko (earthed contact) 2-pin

Length of mains cable for control unit: 5 m