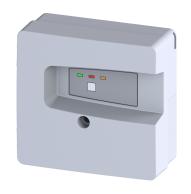

## Basic alarm unit with electronic probe

## **Description**

Basic alarm unit with electronic probe for conductive liquids, monitoring and reporting of floods caused by defects in pipes, basement drains or washing machines.

With optical and acoustic alarm signal, integrated battery back-up for alarm, and log book (diary function) for reading out past operating states, connection option for remote signal generator or can be retrofitted with potential-free contact.