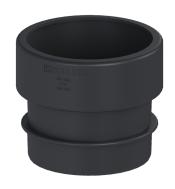

## **Description**

Extension section suitable for tanks with opening LW 600 in the domed area for installation underground, including lip seal and sealing grease. Suitable in conjunction with upper section made of polymer LW 600, extension section can be shortened by 190 mm, maximum push-in depth of the upper section in the extension section 250 mm.

Extension height: 500 mm

General characteristics

Colour: black Material: Polymer

**Dimensions** 

Net weight:22 kgGross weight:27 kgDiameter:750 mmClear width (LW):600 mmPackaging dimension:lengthPackaging dimension:widthPackaging dimension:height