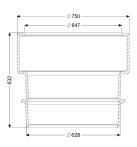

Extension height: 500 mm

General characteristics

Colour: black Material: Polymer

**Dimensions** 

Net weight:22 kgGross weight:27 kgDiameter:750 mmClear width (LW):600 mmPackaging dimension:lengthPackaging dimension:widthPackaging dimension:height