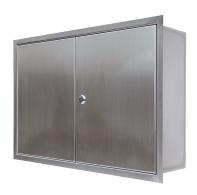

## **Description**

Access panel for mounting on-wall for accommodation of the Storz-B coupling as well as the remote control for separators with program-controlled fully-automatic function.

Execution: in-wall with 20 mm frame

Front: 2 lockable doors
Rear panel: closed with drillholes

General characteristics

Material: Stainless steel 14301

Dimensions

Net weight: 10,51 kg 10,76 kg Gross weight: Length: 160 mm Width: 600 mm Height: 400 mm Packaging dimension: length Packaging dimension: width Packaging dimension: height