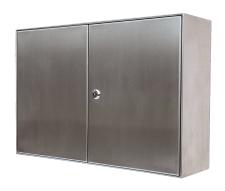

## Access panel for mounting on-wall

## **Description**

Access panel for mounting on-wall for accommodation of the Storz-B coupling as well as the remote control for separators with program-controlled fully-automatic function.

Execution: on-wall

Front: 2 lockable doors
Rear panel: closed with drillholes

General characteristics

Material: Stainless steel 14301

Dimensions

Net weight: 7,93 kg 11,04 kg Gross weight: Length: 160 mm Width: 600 mm Height: 400 mm Packaging dimension: length Packaging dimension: width Packaging dimension: height