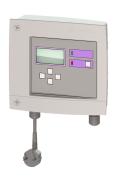

## Remote control RemoteControl

## **Description**

Remote control for separator systems to start cleaning and waste disposal from a remote location (e.g. at the waste disposal connection on the house wall). Suitable for EasyClean free Auto Mix & Pump and Auto Mix.

The 15 m cable can be extended provided by the customer.

Cable cross-section: LIYCY 3x0.34 mm<sup>2</sup>

An external 230 V power supply is required.

General characteristics

Cable length: 15 m

Dimensions

Net weight: 1,89 kg Gross weight: 2,39 kg Length: 194 mm Width: 208 mm 70 mm Height: Packaging dimension: length Packaging dimension: width Packaging dimension: height