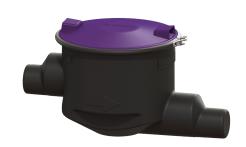

## Sampling system DN 100/150, Horizontal outlet

## **Description**

Sampling system for separators, draining, with horizontal inlet and horizontal outlet as well as odour-tight sealed cover with quick-release closure

Variant

Outlet: horizontal Inlet: horizontal

General characteristics

Colour: black
Material: Polymer
Outlet: horizontal
Inlet: horizontal

**Dimensions** 

Net weight: 5,75 kg
Gross weight: 5,75 kg
Diameter: 400 mm
Vertical drop between inlet and outlet: 120 mm
Packaging dimension: length
Packaging dimension: width
Packaging dimension: height