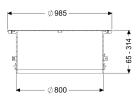

**Dimensions** 

Net weight: 46 kg Gross weight: 62 kg Diameter: 986 mm Clear width (LW): 800 mm 35 - 284 Adjustment range: Packaging dimension: length Packaging dimension: width Packaging dimension: height