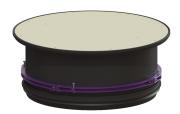

## **Description**

Upper section for continuous height and level compensation for chamber module LW 1000, consisting of a cover plate as well as seals and connection wedges

General characteristics

Colour: black Material: Polymer

Coverage features

Type: surface water resistant Surface: Stainless steel, ribbed

Locking: screwed

Load class: K 3 (EN 1253-1)