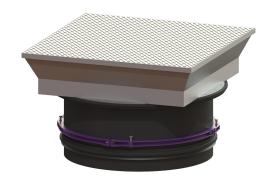

## Upper section with cover plate LW 800, Class B

## **Description**

Colour:

Upper section for continuous height and level compensation for chamber module LW 1000, consisting of a flush-to-ground cover for setting in concrete, with inner joints, all-round frost- and weather-proof seal, gas spring as an opening aid incl. self-effective arresting device. Suitable for taper with 800 mm access.

Type: surface water resistant

Surface: Stainless steel

Locking: screwed

Load class: B 125 (EN 124)