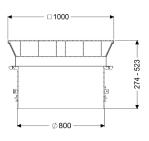

## General characteristics

| Material:          | Polymer   |
|--------------------|-----------|
| Dimensions         |           |
| Net weight:        | 132,37 kg |
| Gross weight:      | 150,1 kg  |
| Clear width (I W): | 800 mm    |

Clear width (LW):

Adjustment range:

Packaging dimension:

Packaging dimension:

Packaging dimension:

Packaging dimension:

Neight

Coverage features