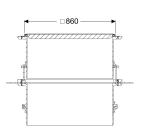

Coverage features

Type: surface water resistant
Type of cover: Rectangular cover plate

Width of cover: 860 mm

Length of cover: 860 mm

Surface: Stainless steel, ribbed

Locking: screwed

Load class: A 15 (EN 124) / L 15 (EN 1253-1)