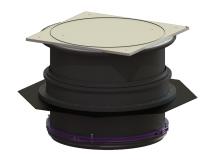

## Upper section with cover plate LW 800, Class A/L15 w. waterproof flange

## **Description**

Upper section for continuous height and level compensation for chamber module LW 1000, consisting of a cover plate as well as seals and connection wedges

Variant

Waterproof flange: yes

General characteristics

Colour: black Material: Polymer

Installation situation: floor slab installation

**Dimensions** 

Net weight:94,5 kgGross weight:111 kgClear width (LW):800 mmAdjustment range:267 - 516Packaging dimension:lengthPackaging dimension:widthPackaging dimension:height

Coverage features

Type: surface water resistant
Type of cover: Rectangular cover plate

Width of cover: 860 mm

Length of cover: 860 mm

Surface: Stainless steel, ribbed

Locking: screwed

Load class: A 15 (EN 124) / L 15 (EN 1253-1)