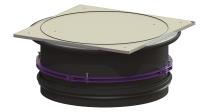

## Upper section with cover plate LW 800, Class A/L15

## Description

Upper section for continuous height and level compensation for chamber module LW 1000, consisting of a cover plate as well as seals and connection wedges

| General characteristics<br>Colour:<br>Material: | black<br>Polymer                 |
|-------------------------------------------------|----------------------------------|
| Dimensions                                      |                                  |
| Net weight:                                     | 60,5 kg                          |
| Gross weight:                                   | 77 kg                            |
| Clear width (LW):                               | 800 mm                           |
| Adjustment range:                               | 50 - 299                         |
| Packaging dimension:                            | length                           |
| Packaging dimension:                            | width                            |
| Packaging dimension:                            | height                           |
| Coverage features                               |                                  |
| Туре:                                           | surface water resistant          |
| Surface:                                        | Stainless steel, ribbed          |
| Locking:                                        | screwed                          |
| Load class:                                     | A 15 (EN 124) / L 15 (EN 1253-1) |