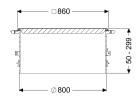

## Description

Upper section for continuous height and level compensation for chamber module LW 1000, consisting of a cover plate as well as seals and connection wedges

| General characteristics<br>Colour:<br>Material: | black<br>Polymer                 |
|-------------------------------------------------|----------------------------------|
| Dimensions                                      |                                  |
| Net weight:                                     | 60,5 kg                          |
| Gross weight:                                   | 77 kg                            |
| Clear width (LW):                               | 800 mm                           |
| Adjustment range:                               | 50 - 299                         |
| Packaging dimension:                            | length                           |
| Packaging dimension:                            | width                            |
| Packaging dimension:                            | height                           |
| Coverage features                               |                                  |
| Туре:                                           | surface water resistant          |
| Surface:                                        | Stainless steel, ribbed          |
| Locking:                                        | screwed                          |
| Load class:                                     | A 15 (EN 124) / L 15 (EN 1253-1) |