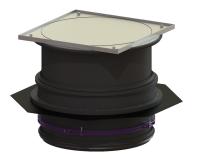

## Upper section with cover plate LW 800, Cl K 3 with waterproof flange

## Description

Upper section for continuous height and level compensation for chamber module LW 1000, consisting of a cover plate as well as seals and connection wedges

| Variant<br>Waterproof flange:                                                                                                                                | yes                                                                    |
|--------------------------------------------------------------------------------------------------------------------------------------------------------------|------------------------------------------------------------------------|
| General characteristics<br>Colour:<br>Material:                                                                                                              | black<br>Polymer                                                       |
| Dimensions<br>Net weight:<br>Gross weight:<br>Clear width (LW):<br>Adjustment range:<br>Packaging dimension:<br>Packaging dimension:<br>Packaging dimension: | 104,5 kg<br>121 kg<br>800 mm<br>282 - 531<br>length<br>width<br>height |
| Coverage features<br>Type:<br>Surface:<br>Locking:<br>Load class:                                                                                            | surface water resistant<br>tileable<br>screwed<br>K 3 (EN 1253-1)      |