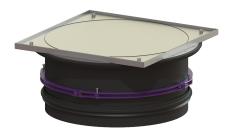

## Upper section with cover plate LW 800, Class K 3, tileable

## Description

Upper section for continuous height and level compensation for chamber module LW 1000, consisting of a cover plate as well as seals and connection wedges

| General characteristics<br>Colour:<br>Material: | black<br>Polymer        |
|-------------------------------------------------|-------------------------|
| Dimensions                                      |                         |
| Net weight:                                     | 68,5 kg                 |
| Gross weight:                                   | 85 kg                   |
| Clear width (LW):                               | 800 mm                  |
| Adjustment range:                               | 65 - 314                |
| Packaging dimension:                            | length                  |
| Packaging dimension:                            | width                   |
| Packaging dimension:                            | height                  |
| Coverage features                               |                         |
| Туре:                                           | surface water resistant |
| Surface:                                        | tileable                |
| Locking:                                        | screwed                 |
| Load class:                                     | K 3 (EN 1253-1)         |