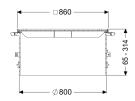

## Description

Upper section for continuous height and level compensation for chamber module LW 1000, consisting of a cover plate as well as seals and connection wedges

| General characteristics<br>Colour:<br>Material: | black<br>Polymer        |
|-------------------------------------------------|-------------------------|
| Dimensions                                      |                         |
| Net weight:                                     | 68,5 kg                 |
| Gross weight:                                   | 85 kg                   |
| Clear width (LW):                               | 800 mm                  |
| Adjustment range:                               | 65 - 314                |
| Packaging dimension:                            | length                  |
| Packaging dimension:                            | width                   |
| Packaging dimension:                            | height                  |
| Coverage features                               |                         |
| Туре:                                           | surface water resistant |
| Surface:                                        | tileable                |
| Locking:                                        | screwed                 |
| Load class:                                     | K 3 (EN 1253-1)         |