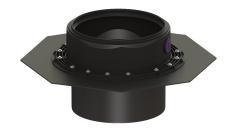

## **Description**

Extension section with central flange for installation in waterproof concrete suitable for systems for floor slab installation.

Set (completely assembled) consisting of mating 800 mm, seal and temporary protective cover.

flange, screws, elastomer waterproofing

membrane d:

Variant

Seal: Lip seal

General characteristics

Colour: black Material: Polymer

Dimensions

Net weight: 8,8 kg
Gross weight: 10,97 kg
Diameter: 458 mm
Clear width (LW): 400 mm
Packaging dimension: length
Packaging dimension: width
Packaging dimension: height