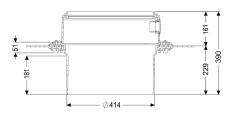

flange, screws, elastomer waterproofing

membrane d:

Variant

Seal: Lip seal

General characteristics

Colour: black Material: Polymer

Dimensions

Net weight: 8,8 kg
Gross weight: 10,97 kg
Diameter: 458 mm
Clear width (LW): 400 mm
Packaging dimension: length
Packaging dimension: width
Packaging dimension: height