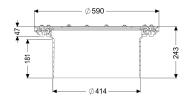

| Variant<br>Seal:                                                                                                             | Lip seal                                                  |
|------------------------------------------------------------------------------------------------------------------------------|-----------------------------------------------------------|
| General characteristics<br>Colour:<br>Material:                                                                              | black<br>Polymer                                          |
| Dimensions<br>Net weight:<br>Gross weight:<br>Diameter:<br>Clear width (LW):<br>Packaging dimension:<br>Packaging dimension: | 5,66 kg<br>5,78 kg<br>588 mm<br>400 mm<br>length<br>width |
| Packaging dimension:                                                                                                         | height                                                    |