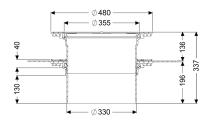

700 mm, max. extension

Variant

Seal: Lip seal

General characteristics

Colour: black
Material: Polymer

Dimensions

Net weight:8,05 kgGross weight:10,93 kgDiameter:480 mmPackaging dimension:lengthPackaging dimension:widthPackaging dimension:height