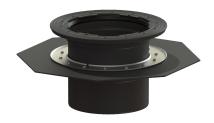

## **Description**

Extension section with flange for installation in waterproof concrete, including seal set consisting of mating flange made of stainless steel, with screws, elastomer damp course made of NK/SBR d: