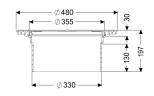

| Variant<br>Seal:                                                                                                                | Lip seal                                              |
|---------------------------------------------------------------------------------------------------------------------------------|-------------------------------------------------------|
| General characteristics<br>Colour:<br>Material:                                                                                 | black<br>Polymer                                      |
| Dimensions<br>Net weight:<br>Gross weight:<br>Diameter:<br>Packaging dimension:<br>Packaging dimension:<br>Packaging dimension: | 2,3 kg<br>4 kg<br>480 mm<br>length<br>width<br>height |