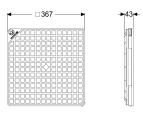

## Cover plate surface water resistant, black 366x366mm

## Description

Suitable for floor slab installation, including seal

| General characteristics |             |
|-------------------------|-------------|
| Colour:                 | black       |
| Material:               | Polymer     |
| Dimensions              |             |
|                         |             |
| Net weight:             | 1,94 kg     |
| Gross weight:           | 2,1 kg      |
| Packaging dimension:    | length      |
| Packaging dimension:    | width       |
| Packaging dimension:    | height      |
| Coverage features       |             |
| 0                       | 0           |
| Type of cover:          | Cover plate |
| Width of cover:         | 366 mm      |
| Length of cover:        | 366 mm      |