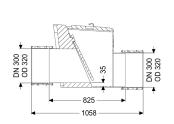

## **Description**

The backwater valve for rainwater is equipped with a mechanical flap which closes automatically in the event of backwater.

Variant

Mechanical backwater flaps: 1

General characteristics

Colour: black
Nominal size (DN): 300
Outer diameter (OD): 316 mm

Note on nominal size: Bridgeable outer diameter of pipe clamps

Type of wastewater: without sewage

Installation situation: underground installation

Delivery state: installation-ready

Dimensions

Net weight: 25 kg Gross weight: 25 kg Vertical drop between inlet and outlet: 52 mm 735 mm Length: Width: 525 mm Height: 572 mm Packaging dimension: length Packaging dimension: width