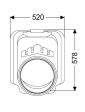

Note on nominal size: Bridgeable outer diameter of pipe clamps

Type of wastewater: without sewage

Installation situation: underground installation

Delivery state: installation-ready

Dimensions

Net weight: 25 kg Gross weight: 25 kg Vertical drop between inlet and outlet: 52 mm 735 mm Length: Width: 525 mm Height: 572 mm Packaging dimension: length Packaging dimension: width