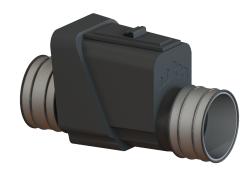

## Backwater valve Multitube DN 300, 1 flap

## **Description**

The backwater valve for rainwater is equipped with a mechanical flap which closes automatically in the event of backwater.

Variant

Mechanical backwater flaps: 1

General characteristics

Colour: black
Nominal size (DN): 300
Outer diameter (OD): 316 mm