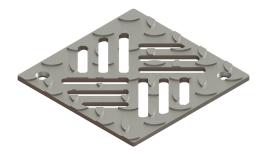

## Slotted cover solid , 138x138mm, stainless steel, L 15

## Description

Slip-resistant slotted cover made of stainless steel

| Dimensions           |           |
|----------------------|-----------|
| Net weight:          | 0,93 kg   |
| Gross weight:        | 0,94 kg   |
| Packaging dimension: | length    |
| Packaging dimension: | width     |
| Packaging dimension: | height    |
| Coverage features    |           |
| Type of cover:       | Slotted o |

Cover material: Width of cover: Length of cover: Locking: Load class: Grating colour:

Cover Grating colour: Slotted cover Stainless steel 14301 138 mm 138 mm lockable L 15 (EN 1253-1)

silver

silver