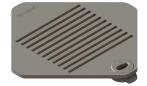

## Description

Design cover suitable for bathroom drains

| Dimensions           |          |
|----------------------|----------|
| Net weight:          | 0,42 kg  |
| Gross weight:        | 0,56 kg  |
| Packaging dimension: | length   |
| Packaging dimension: | width    |
| Packaging dimension: | height   |
| Coverage features    |          |
| Type of cover:       | Design c |
| Cover material:      | Stainles |
|                      | 10.0     |

Width of cover: Length of cover: Locking: Load class: Grating colour: Grating design:

Cover Grating colour: width height Design cover Stainless steel 14301 120 mm 120 mm Lock & Lift

K 3 (EN 1253-1) silver Slot