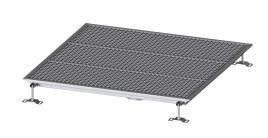

## Floor Tray Ferrofix without glued flange, 1000x1000mm

## **Description**

The Floor tray Ferrofix made of stainless steel with a material thickness of 2.0 mm (pickled in the immersion bath) is equipped with polished visible ridges, longitudinal and transverse slopes, feet for height adjustment and stainless steel outlet nozzles.