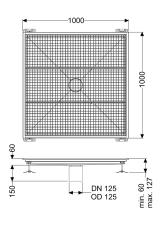

Variant

Waterproofing layer on the upper section: Connection flange

General characteristics

Nominal size (DN): 125 Outer diameter (OD): 125 mm

**Dimensions** 

Net weight: 45 kg Gross weight: 45 kg Length: 1000 mm Width: 1000 mm Height: 60 mm Packaging dimension: length Packaging dimension: width height Packaging dimension: