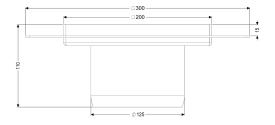

| Variant<br>System:<br>Note on installation depth:<br>Waterproofing layer on the upper section: | 125<br>For load class M 125, on-site shimming necessary<br>Adhesive flange (suitable for moisture barriers) |
|------------------------------------------------------------------------------------------------|-------------------------------------------------------------------------------------------------------------|
| General characteristics<br>Standard:                                                           | EN 1253-1                                                                                                   |
| Dimensions<br>Net weight:                                                                      | 4,34 kg                                                                                                     |
| Gross weight:                                                                                  | 4,78 kg                                                                                                     |
| Length:                                                                                        | 300 mm                                                                                                      |
| Width:                                                                                         | 300 mm                                                                                                      |
| Height:                                                                                        | 100 mm                                                                                                      |
| Packaging dimension:                                                                           | length                                                                                                      |
| Packaging dimension:                                                                           | width                                                                                                       |
| Packaging dimension:                                                                           | height                                                                                                      |