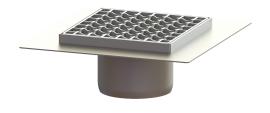

## Ferrofix upper section Sys 125, Gl fl., slot grat., 200x200 mm

## **Advantages**

- Made of a particularly hygienic and mechanically highly resistant stainless steel
- Multiple combinations with suitable drain bodies

## Description

Used in combination with a drain body of the KESSEL modular system 125, the stainless steel upper section is suitable for indoor point drainage. The upper section is suitable for thin-layered floorings (e.g. epoxy resin) and has a circumferential adhesive joint edge (15 mm deep and 50 mm folded outwards). Including the "Easy Open" function in the odour trap in the upper section

Coverage features Type of cover: Cover material: Height of cover: Surface: Locking: Load class: Rim width: Rim length: Shape of upper section: Upper section material: Mesh size:

Slotted cover Stainless steel 14301 15 mm pickled unlocked L 15 / M 125 (EN 1253-1) 200 mm 200 mm square Stainless steel 14301 23 x 23 mm