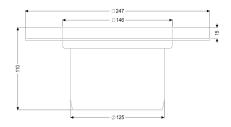

| Variant<br>System:<br>Note on installation depth:<br>Waterproofing layer on the upper section: | 125<br>For load class M 125, on-site shimming necessary<br>Adhesive flange (suitable for moisture barriers) |
|------------------------------------------------------------------------------------------------|-------------------------------------------------------------------------------------------------------------|
| Dimensions                                                                                     |                                                                                                             |
| Net weight:                                                                                    | 2,7 kg                                                                                                      |
| Gross weight:                                                                                  | 2,86 kg                                                                                                     |
| Length:                                                                                        | 246 mm                                                                                                      |
| Width:                                                                                         | 246 mm                                                                                                      |
| Height:                                                                                        | 100 mm                                                                                                      |
| Packaging dimension:                                                                           | length                                                                                                      |
| Packaging dimension:                                                                           | width                                                                                                       |
| Packaging dimension:                                                                           | height                                                                                                      |
| Coverage features                                                                              |                                                                                                             |
| Type of cover:                                                                                 | Slotted cover                                                                                               |
| Cover material:                                                                                | Stainless steel 14301                                                                                       |

Height of cover: Surface: Locking: Load class: Rim width: Rim length: Shape of upper section: Upper section material: Mesh size: 15 mm pickled unlocked L 15 / M 125 (EN 1253-1) 146 mm 146 mm square Stainless steel 14301 23 x 23 mm