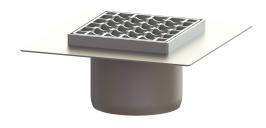

## Ferrofix upper section Sys 125, Gl fl., slot grat., 146x146 mm

## **Advantages**

- Made of a particularly hygienic and mechanically highly resistant stainless steel
- Multiple combinations with suitable drain bodies

## Description

Used in combination with a drain body of the KESSEL modular system 125, the stainless steel upper section is suitable for indoor point drainage. The upper section is suitable for thin-layered floorings (e.g. epoxy resin) and has a circumferential adhesive joint edge (15 mm deep and 50 mm folded outwards). Including the "Easy Open" function in the odour trap in the upper section