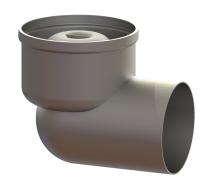

## Ferrofix drain body Sys 125, DN 100, Horizontal outlet

## **Description**

In combination with a System 125 upper section, the Ferrofix stainless steel drain body is used for point drainage and is equipped with a removable odour trap and a temporary protective cover. The outlet socket is suitable for connection to SML cast iron pipes.

1 Stainless steel 14301 lateral