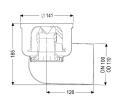

Dimensions

Net weight: 1,23 kg Gross weight: 1,34 kg Length: 196 mm Width: 142 mm Height: 165 mm Packaging dimension: length Packaging dimension: width Packaging dimension: height

Tank/drain body Number of outlets: Material of drain body: Socket version: