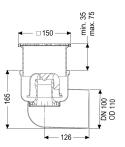

| Variant<br>System:<br>Waterproofing layer on the upper section:<br>Waterproofing layer on the drain body:<br>Sealing water height:               | 125<br>Connection flange<br>Connection flange<br>50 mm                                           |
|--------------------------------------------------------------------------------------------------------------------------------------------------|--------------------------------------------------------------------------------------------------|
| General characteristics<br>Standard:<br>Nominal size (DN):<br>Outer diameter (OD):<br>Odour trap:                                                | EN 1253-1<br>100<br>110 mm<br>included                                                           |
| Dimensions<br>Net weight:<br>Gross weight:<br>Type of height adjustability:<br>Length:<br>Width:<br>Packaging dimension:<br>Packaging dimension: | 2,23 kg<br>2,58 kg<br>vertically adjustable upper section<br>196 mm<br>142 mm<br>length<br>width |

Rim width: Rim length: Upper section: Upper section material: height

1 Stainless steel 14301 lateral

Slotted cover Stainless steel 14301 138 mm 138 mm screwed L 15 (EN 1253-1) R11 according to DIN 51130; C according to DIN 51097 150 mm 150 mm vertically adjustable ABS