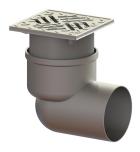

## Ferrofix floor/roof drain DN 100, horizontal, Slotted grating

## Description

The Ferrofix stainless steel floor drain is used for point drainage and is equipped with a removable odour trap made of stainless steel, a lip seal and a temporary protective cover. The outlet socket is suitable for connection to SML cast iron pipes.